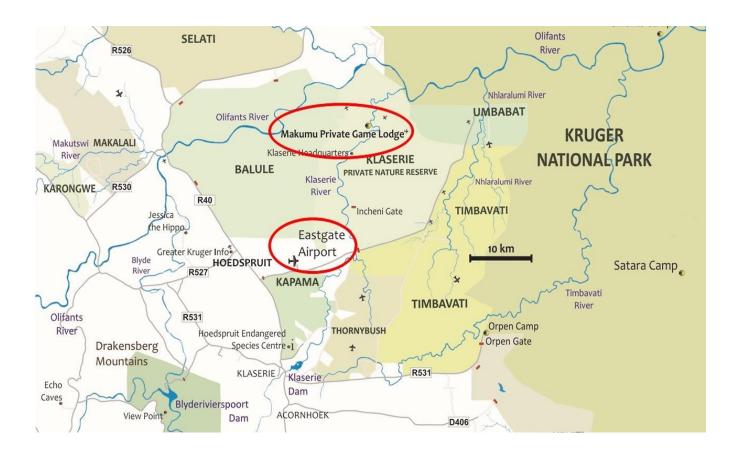

Kindly note, when self-driving, guests need to drive to the Klaserie Headquarters, where you will leave your car and then are picked up by us. Please advise on the time you will be arriving at the Headquarters for us to make sure you are picked up on time.

## Please see below important information:

Guests will need to travel past the Hoedspruit Eastgate Airport. Once at the Enkhulu gate, tell the gate guards that they are going into the Klaserie via Incheni gate. They will then see a turn to their Left just before the cattle grid which will take them to the Klaserie. Guests will go to the Incheni Gate, where they will need to pay R230.00. Then follow the road all the way till the end where they will find Headquarters.

Guests are met by a Makumu representative and transferred to the Lodge in an open safari vehicle.

Please do advise guests to call us on +27 83 308 2460 or if no answer +27 60 533 3328 as soon as you've reached the Timbavati Gate.