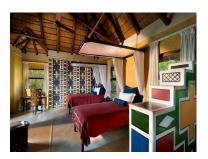

Description of Suites:

Impi Suite

- Room size: 6m x 6m
- King bed
- Bathroom: en-suite with shower and bath tub
- Walk-in closet
- Viewing deck with hammock

- 5m x 6m (including cupboard space)
- King bed this will be effective as of 1 January 2019
- Bathroom: en-suite
  with shower
- Wooden viewing deck