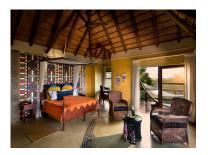

Description of Suites:

Impi Suite

- Room size: 6m x 6m
- King bed
- Bathroom: en-suite with shower and bath tub
- Walk-in closet
- Viewing deck with hammock

- 5m x 6m (including cupboard space)
- King bed this will be effective as of 1 January 2019
- Bathroom: en-suite
  with shower
- Wooden viewing deck